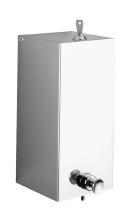

## Wall-mounted liquid soap dispenser, 1 litre

Ref. 6580

Rectangular

2024 UK public price excluding VAT: £177.28

## **DESCRIPTION**

Wall-mounted liquid soap dispenser, 1 litre - Ref. 6580

Wall-mounted rectangular liquid soap dispenser. Vandal-resistant model with lock and standard DELABIE key. No waste, non-drip (waterproof) pump dispenser. Bright polished 304 stainless steel finish. Stainless steel thickness: 1mm.

Capacity: 1 litre.

Dimensions: 108 x 108 x 230mm.

Wall-mounted soap dispenser with a 30-year warranty.