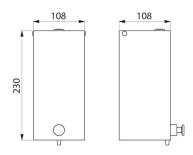

Capacity: 1 litre.

Dimensions: 108 x 108 x 230mm.

Wall-mounted soap dispenser with a 30-year warranty.

## TECHNICAL CHARACTERISTICS

Wall-mounted liquid soap dispenser, 1 litre - Ref. 6580

| Height        | 230mm                                |
|---------------|--------------------------------------|
| Depth         | 108mm                                |
| Width         | 108mm                                |
| Thickness     | 1mm                                  |
| Finish        | 304 stainless steel, bright polished |
| Norms         | <u> </u>                             |
| Warranty      | 30 S WARRANTY                        |
| Repairability | 50 g                                 |
|               |                                      |