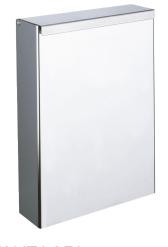

## Wall-mounted stainless steel bin with lid, 4.5 litres

Ref. 465

Bin for paper towels and waste paper with lid

2024 UK public price excluding VAT: £155.58

## **DESCRIPTION**

Wall-mounted stainless steel bin with lid, 4.5 litres - Ref. 465

Slimline wall-mounted rectangular stainless steel bin for paper towels and waste paper.

Robust model with lid.

Bright polished stainless steel bin.

Capacity 4.5 litres.

Stainless steel 1mm thick.

Dimensions: 70 x 210 x 310mm.

30-year warranty.