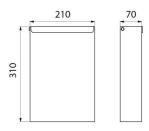

Capacity 4.5 litres.

Stainless steel 1mm thick.

Dimensions: 70 x 210 x 310mm.

30-year warranty.

## **TECHNICAL CHARACTERISTICS**

Wall-mounted stainless steel bin with lid, 4.5 litres - Ref. 465

| Height    | 310mm                           |
|-----------|---------------------------------|
| Depth     | 70mm                            |
| Width     | 210mm                           |
| Thickness | 1mm                             |
| Finish    | Bright polished stainless steel |
| Norms     | <u>©</u>                        |
| Warranty  | 30 WARRANTY                     |
|           |                                 |