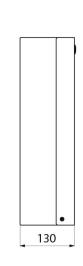

Bright polished stainless steel lid.

Capacity 16 litres.

Stainless steel thickness: 1mm. Polished satin stainless steel. Dimensions: 130 x 275 x 475mm.

30-year warranty.

## **TECHNICAL CHARACTERISTICS**

Wall-mounted stainless steel bin with lid and lock, 16 litres - Ref. 6617

| Height    | 475 mm                         |
|-----------|--------------------------------|
| Depth     | 130 mm                         |
| Width     | 275 mm                         |
| Thickness | 1mm                            |
| Finish    | Polished satin stainless steel |
| Norms     | <u> </u>                       |
| Warranty  | 30 WASRAITY                    |
|           |                                |