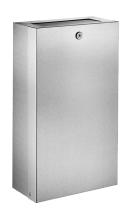

## Wall-mounted stainless steel bin with lid and lock, 16 litres

Ref. 6617

Bin for paper towels and waste paper with lid

2024 UK public price excluding VAT: £360.53

## **DESCRIPTION**

Wall-mounted stainless steel bin with lid and lock, 16 litres - Ref. 6617

Wall-mounted rectangular bin for paper-towels and waste paper. System for fixing a bag in the bin.

With lock and standard DELABIE key.

## **ADVANTAGES**

Vandal-resistant model with lock

Easy to maintain: standard DELABIE key

Stainless steel: reduces bacterial development