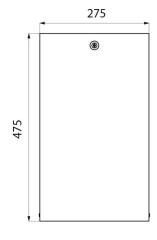

Bright polished stainless steel lid.

Capacity 16 litres.

Stainless steel thickness: 1mm. Polished satin stainless steel. Dimensions: 130 x 275 x 475mm.

30-year warranty.

## **TECHNICAL CHARACTERISTICS**

Wall-mounted stainless steel bin with lid and lock, 16 litres - Ref. 6617

| Height    | 475 mm                         |
|-----------|--------------------------------|
| Depth     | 130 mm                         |
| Width     | 275 mm                         |
| Thickness | 1mm                            |
| Finish    | Polished satin stainless steel |
| Norms     | <u> </u>                       |
| Warranty  | 30 WASRAITY                    |
|           |                                |