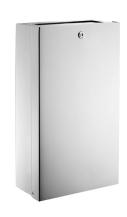

# Wall-mounted stainless steel bin with lid and lock, 16 litres

Ref. 6611

Bin for paper towels and waste paper with lid

2024 UK public price excluding VAT: £267.98

#### DESCRIPTION

Wall-mounted stainless steel bin with lid and lock, 16 litres - Ref. 6611

Wall-mounted rectangular bin for paper towels and waste paper.
System for fixing a bag in the bin.
With lock and standard DELABIE key.
Bright polished stainless steel lid.
Capacity 16 litres.
Stainless steel thickness: 1mm.
Bright polished stainless steel.
Dimensions: 130 x 275 x 475mm.
30-year warranty.

#### **ADVANTAGES**

Vandal-resistant model with lock

Easy to maintain: standard DELABIE key

Stainless steel: reduces bacterial development