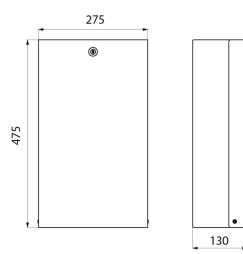

#### DESCRIPTION

Wall-mounted stainless steel bin with lid and lock, 16 litres - Ref. 6611

Wall-mounted rectangular bin for paper towels and waste paper.
System for fixing a bag in the bin.
With lock and standard DELABIE key.
Bright polished stainless steel lid.
Capacity 16 litres.
Stainless steel thickness: 1mm.
Bright polished stainless steel.
Dimensions: 130 x 275 x 475mm.
30-year warranty.

### TECHNICAL CHARACTERISTICS

Wall-mounted stainless steel bin with lid and lock, 16 litres - Ref. 6611

| Height    | 475mm                           |
|-----------|---------------------------------|
| Depth     | 130mm                           |
| Width     | 275mm                           |
| Thickness | 1mm                             |
| Finish    | Bright polished stainless steel |
| Norms     | <u>0</u>                        |
| Warranty  |                                 |