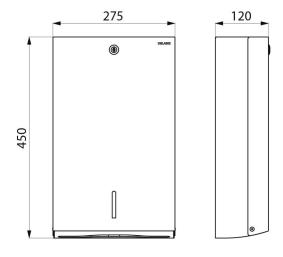

Dimensions: 120 x 270 x 450mm.

Pack of 180 folded paper towels can be ordered separately (ref. 6606). Paper towel dimensions: open 230 x 250 mm, closed 115 x 250mm.

30-year warranty.

## **TECHNICAL CHARACTERISTICS**

Wall-mounted paper towel dispenser, for 750 sheets - Ref. 6602

| Height        | 450mm               |
|---------------|---------------------|
| Depth         | 120mm               |
| Width         | 275mm               |
| Thickness     | 1mm                 |
| Finish        | White powder-coated |
| Norms         | <u>©</u>            |
| Warranty      | 30 g<br>WARANY      |
| Repairability | SEPARABILITY        |
|               |                     |