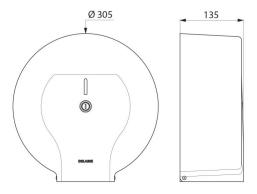

With back-piece: protects paper from imperfections in wall, humidity and dust.

With lock and standard DELABIE key.

Level control.

Dimensions: Ø 305mm, depth 135mm.

30-year warranty.

## TECHNICAL CHARACTERISTICS

Jumbo toilet paper dispenser - 400m - Ref. 2910

| Depth    | 135mm                 |
|----------|-----------------------|
| Width    | Ø 305mm               |
| Finish   | White lacquered steel |
| Norms    | <u> </u>              |
| Warranty | 30 WARRANTY           |