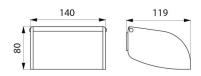

## **DESCRIPTION**

30-year warranty.

Toilet roll holder with spindle - Ref. 3565

Wall-mounted toilet roll holder.
Toilet roll holder with spindle
One-piece hinged cover for easy maintenance and better hygiene.
Anti-theft, integral polycarbonate spindle: unbreakable.
Bacteriostatic white powder-coated 304 stainless steel.
Concealed fixings.
Dimensions: 119 x 140 x 80mm.

## TECHNICAL CHARACTERISTICS

Toilet roll holder with spindle - Ref. 3565

| Height   | 80mm                                     |
|----------|------------------------------------------|
| Depth    | 119mm                                    |
| Width    | 140mm                                    |
| Finish   | 304 stainless steel, white powder coated |
| Norms    | <u> </u>                                 |
| Warranty | 30 g<br>WARRANTY                         |