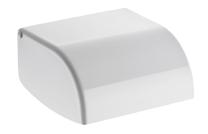

## Toilet roll holder with spindle

Ref. 3565

Toilet roll holder with lid

2024 UK public price excluding VAT: £36.29

## **DESCRIPTION**

30-year warranty.

Toilet roll holder with spindle - Ref. 3565

Wall-mounted toilet roll holder.
Toilet roll holder with spindle
One-piece hinged cover for easy maintenance and better hygiene.
Anti-theft, integral polycarbonate spindle: unbreakable.
Bacteriostatic white powder-coated 304 stainless steel.
Concealed fixings.
Dimensions: 119 x 140 x 80mm.