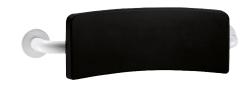

## **DESCRIPTION**

Comfort backrest for WCs - Ref. 510629N

Comfort backrest for WCs, for people with reduce mobility. Structure made from white, high strength polyamide (Nylon). Backrest for toilets made from soft polyurethane. Tube Ø 32mm.

## **ADVANTAGES**

Comfort: soft backrest

Prevents the user from falling backwards

HR Nylon: smooth surface, easy to