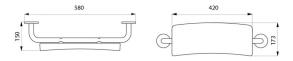

Fixings concealed by a 6-hole cover plate, Ø 73mm. Dimensions: 150 x 575 x 173mm. 30-year warranty. CE marked.

## TECHNICAL CHARACTERISTICS

Comfort backrest for WCs - Ref. 510629N

| Height   | 173mm                 |
|----------|-----------------------|
| Depth    | 150mm                 |
| Width    | 575mm                 |
| Diameter | Ø 32mm                |
| Finish   | HR Nylon bright white |
| Norms    | (€ @                  |
| Warranty | 30 WARRANTY           |
|          |                       |