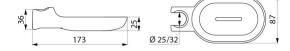

## TECHNICAL CHARACTERISTICS

Clip-on sliding soap dish for shower rails, Ø 25mm and 32mm  $\,$  - Ref.  $\,$  510120N  $\,$ 

| Length   | 173mm                             |
|----------|-----------------------------------|
| Width    | 87mm                              |
| Diameter | For Ø 25mm and 32mm support rails |
| Finish   | Bright white HR Nylon             |
| Norms    | <u>©</u>                          |
| Warranty | 30 g<br>WARRANTY                  |