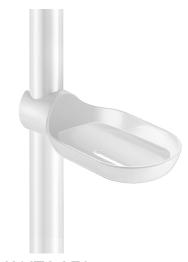

## Clip-on sliding soap dish for shower rails, Ø 25mm and 32mm

Ref. 510120N

White nylon

2024 UK public price excluding VAT: £25.48

## **DESCRIPTION**

Clip-on sliding soap dish for shower rails, Ø 25mm and 32mm  $\,$  - Ref.  $\,$  510120N  $\,$ 

Clip-on sliding soap dish for support rails, made from high resistance, bright white polyamide (Nylon).

Soap dish for shower gel or soap.

Soap dish for Ø 25 and Ø 32mm shower rails.

30-year warranty.

## **ADVANTAGES**

Sliding soap dish

Easy to install: clip-on