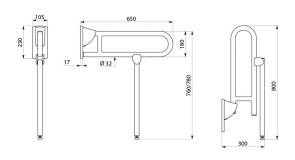

Leg height can be adjusted from 760 - 780mm.

Retained in upright position. Slowed down descent.

Drop-down grab bar made from bacteriostatic 304 stainless steel tube. Stainless steel with UltraPolish bright polished finish, uniform non-porous

surface for easy maintenance and hygiene. Fixings concealed by a 4mm thick 304 stainless steel cover plate.

Supplied with stainless steel screws for concrete walls.

Dimensions: 650 x 800 x 105mm.

Tested to over 250kg. Maximum recommended user weight 170kg. 30-year warranty.

## **TECHNICAL CHARACTERISTICS**

Stainless steel drop-down rail with leg, bright, L. 650mm - Ref. 510162P

| Height   | 800mm; rail from 760 to 780mm                    |
|----------|--------------------------------------------------|
| Length   | 650mm                                            |
| Width    | 105mm                                            |
| Diameter | 32mm                                             |
| Finish   | UltraPolish 304 stainless steel, bright polished |
| Norms    | (€ ©                                             |
| Warranty | 30 g                                             |