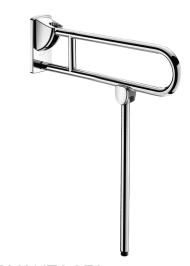

## Stainless steel drop-down rail with leg, bright, L. 650mm

Ref. 510162P

UltraPolish bright polished stainless steel

2024 UK public price excluding VAT: £390.85

## **DESCRIPTION**

Stainless steel drop-down rail with leg, bright, L. 650mm - Ref. 510162P

Drop-down grab bar  $\emptyset$  32mm with leg, for people with reduced mobility. Drop-down grab bar for WCs or showers.

Allows side access in the raised position.

In the lowered position use as a grab bar, for standing up and assisting movement.

With automatic folding leg: to be used as reinforcement when the wall fixing alone is insufficient.

Leg height can be adjusted from 760 - 780mm.

Retained in upright position. Slowed down descent.

Drop-down grab bar made from bacteriostatic 304 stainless steel tube. Stainless steel with UltraPolish bright polished finish, uniform non-porous

surface for easy maintenance and hygiene. Fixings concealed by a 4mm thick 304 stainless steel cover plate.

Supplied with stainless steel screws for concrete walls.

Dimensions: 650 x 800 x 105mm.

Tested to over 250kg. Maximum recommended user weight 170kg. 30-year warranty.