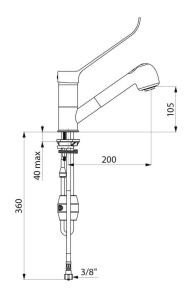

Deck-mounted mechanical sink mixer suitable for baby baths.

Single hole mixer with retracting hand spray with swivelling spout H. 105 mm L. 200 mm.

Ø 40mm standard ceramic cartridge with pre-set maximum temperature limiter.

## **TECHNICAL CHARACTERISTICS**

Mechanical mixer with retracting hand spray - Ref. 2211L

| F3/8"               |
|---------------------|
| 105mm               |
| 200mm               |
| 7 lpm at 3 bar      |
| Yes                 |
| Chrome-plated brass |
| ACS 🗓 🗓             |
| 30 g                |
| 50 g                |
|                     |