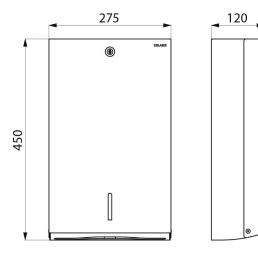

#### DESCRIPTION

Wall-mounted paper towel dispenser, for 750 sheets - Ref. 6601

Wall-mounted paper towel dispenser. With lock and standard DELABIE key. With level control. Capacity 750 sheets. Stainless steel thickness: 1mm. Bright polished stainless steel. Dimensions: 120 x 275 x 450mm. Pack of 180 folded paper towels can be ordered separately (ref. 6606). Paper towel dimensions: open 230 x 250 mm, closed 115 x 250 mm. Paper towel dispenser with 30-year warranty.

#### Wall-mounted paper towel dispenser, for 750 sheets - Ref. 6601

| Height          | 450mm                           |
|-----------------|---------------------------------|
| Depth           | 120mm                           |
| Width           | 275mm                           |
| Thickness       | 1mm                             |
|                 |                                 |
| Finish          | Bright polished stainless steel |
| Finish<br>Norms | Bright polished stainless steel |
|                 |                                 |