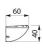

## **DESCRIPTION**

Wall-mounted soap dish - Ref. 710501

Wall-mounted soap dish with concealed fixings. Bracket fixed to the wall by 4 screws. Robust model. Chrome-plated Bayblend® bright finish. Dimensions: 60 x 160 x 40mm. 30-year warranty.

## TECHNICAL CHARACTERISTICS

Wall-mounted soap dish - Ref. 710501

| Height   | 40mm                           |
|----------|--------------------------------|
| Depth    | 60mm                           |
| Length   | 160mm                          |
| Finish   | D                              |
| LIIIISII | Bayblend® chrome-plated bright |
| Norms    | Bayblend* chrome-plated bright |