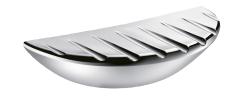

## Wall-mounted soap dish

Ref. 710501

Chrome-plated bright finish

2024 UK public price excluding VAT: £43.35

## **DESCRIPTION**

Wall-mounted soap dish - Ref. 710501

Wall-mounted soap dish with concealed fixings. Bracket fixed to the wall by 4 screws. Robust model. Chrome-plated Bayblend® bright finish. Dimensions: 60 x 160 x 40mm. 30-year warranty.