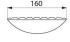

## **DESCRIPTION**

Wall-mounted soap dish - Ref. 710501

Wall-mounted soap dish with concealed fixings. Bracket fixed to the wall by 4 screws. Robust model. Chrome-plated Bayblend® bright finish. Dimensions: 60 x 160 x 40mm. 30-year warranty.

## TECHNICAL CHARACTERISTICS

Wall-mounted soap dish - Ref. 710501

| Height   | 40mm                           |
|----------|--------------------------------|
| Depth    | 60mm                           |
| Length   | 160mm                          |
| Finish   | D                              |
| LIIIISII | Bayblend® chrome-plated bright |
| Norms    | Bayblend* chrome-plated bright |