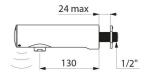

## DESCRIPTION TEMPOMATIC 4 electronic tap - Ref. 443426

Electronic basin tap for panels: Battery-operated with integrated 123 6V Lithium batteries. Reduced-stagnation solenoid valve and electronic unit integrated into the body of the mixer. Flow rate pre-set at 3 lpm at 3 bar, can be adjusted from 1.4 - 6 lpm. Scale-resistant flow straightener. Duty flush (~60 seconds every 24 hours after last use). Sensor at the end of the spout optimises presence detection. Chrome-plated stainless steel body L. 130mm. Cap fixed in place by 2 concealed screws. Installation for panels from 1 - 24mm. Anti-blocking security. Stopcock. Suitable for people with reduced mobility. 30-year warranty.

## TEMPOMATIC 4 electronic tap - Ref. 443426

| Supply       | 6V batteries |
|--------------|--------------|
| Connector    | M1/2"        |
| Technology   | Electronic   |
| Spout length | 130mm        |
| Flow rate    | 3 lpm        |
| Norms        | ACS          |
| Warranty     | 30 MARCANTY  |