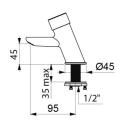

## TECHNICAL CHARACTERISTICS

TEMPOSTOP 3 time flow basin tap - Ref. 703001

| Supply       | 1/2"      |
|--------------|-----------|
| Technology   | Time flow |
| Drop height  | 45mm      |
| Spout length | 95mm      |
| Flow rate    | 3 lpm     |
| Norms        | ACS 🗓     |
| Warranty     | 30 E      |
|              |           |