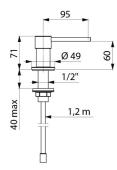

#### Deck-mounted liquid soap dispenser - Ref. 729164

Deck-mounted soap dispenser with straight spout. Liquid soap dispenser. Model for installing on washbasins. Vandal-resistant model. Body and push-button in polished 304 stainless steel. Non-drip system (waterproof). Discreet locking mechanism: unlocking without special tools and automatic relocking. Refilling under the counter by changing the tank. Supplied with 1.20m flexible tube for remote tanks. Deck-mounted electronic soap dispenser with 30-year warranty.

#### Deck-mounted liquid soap dispenser - Ref. 729164

| Height   | 71mm                                                    |
|----------|---------------------------------------------------------|
| Finish   | Body and push-button in polished<br>304 stainless steel |
| Warranty | 30 B                                                    |