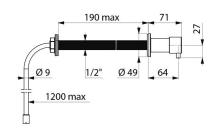

## **DESCRIPTION**

Wall-mounted soap dispenser - Ref. 729170

Wall-mounted soap dispenser.

Service duct model for cross-wall installation, upto 190mm.

Liquid soap dispenser.

Body and push-button in polished 304 stainless steel.

Non-drip system (waterproof).

For remote tanks (tank not supplied) supplied with a 1.20m flexible tube.

Wall-mounted soap dispenser with 30-year warranty.

## TECHNICAL CHARACTERISTICS

Wall-mounted soap dispenser - Ref. 729170

| Depth    | 71mm                                                    |
|----------|---------------------------------------------------------|
| Length   | Cross-wall, upto 190mm                                  |
| Finish   | Body and push-button in polished<br>304 stainless steel |
| Warranty | 30g<br>WARRANTY                                         |