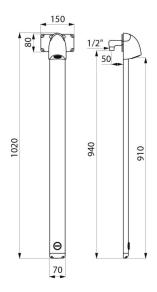

### **TECHNICAL CHARACTERISTICS**

SPORTING 2 SECURITHERM time flow shower panel - Ref. 714735

| Connector  | M1/2"          |
|------------|----------------|
| Technology | Time flow      |
| Height     | 1020mm         |
| Depth      | 16mm           |
| Width      | 70mm           |
| Flow rate  | 6 lpm          |
| Finish     | Aluminium      |
| Warranty   | 30<br>WARRANTY |