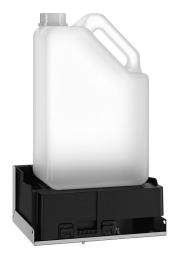

## Electronic soap dispenser unit for installation behind the mirror

Ref. 510203SD

Liquid soap, foam soap or hydroalcoholic gel dispenser

Electronic soap dispenser unit for installation behind the mirror - Ref. 510203SD

Electronic soap dispenser unit for installation behind a mirror or cabinet. Touch-free for improved hygiene: soap dispenser is activated automatically when hands are detected by infrared sensor.

- Easy to install: fitted into a cabinet. Fixings on the sides and the back.
- 304 stainless steel support, 1.2 mm thick.
- Mains supply with 100-240V / 6V 50-60 Hz. transformer.
- No-waste pump dispenser.
- Large capacity tank: 5 litres.
- Suitable for vegetable-based liquid soap with a maximum viscosity of 3,000 mPa.s or specific foam soap.