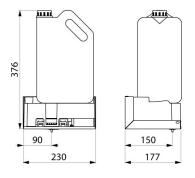

Supplied with self-adhesive pictogram to indicate the location of the soap dispenser on the mirror/cabinet.

Anti-blocking: stops automatically if used continuously.

Dimensions: 230 x 177 x 376mm.

Weight: 1.6 kg. 30-year warranty.

## **TECHNICAL CHARACTERISTICS**

Electronic soap dispenser unit for installation behind the mirror - Ref. 510203SD

| Supply        | Mains supply with 100-240V / 6V 50-<br>60 Hz transformer |
|---------------|----------------------------------------------------------|
| Technology    | Electronic                                               |
| Height        | 376mm                                                    |
| Depth         | 177mm                                                    |
| Width         | 230mm                                                    |
| Thickness     | 1.2mm thick support                                      |
| Finish        | 304 stainless steel support                              |
| Norms         | CE                                                       |
| Warranty      | 30 g                                                     |
| Repairability | 50° REPAIRABILITY                                        |