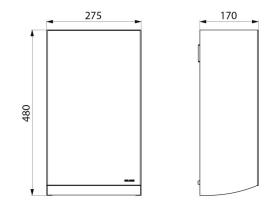

#### DESCRIPTION

Wall-mounted rectangular stainless steel bin, 20 litres - Ref. 510465P

Wall-mounted rectangular stainless steel bin for paper towels and waste paper. Capacity: 20 litres. Bacteriostatic 304 stainless steel with bright polished finish. Design: the perfect partner for the paper towel dispenser ref. 510601P. Stainless steel 0.8mm thick. Dimensions: 170 x 275 x 480mm. Stainless steel bin with 30-year warranty.

### **TECHNICAL CHARACTERISTICS**

Wall-mounted rectangular stainless steel bin, 20 litres - Ref. 510465P

| Height   | 480mm                               |
|----------|-------------------------------------|
| Depth    | 170mm                               |
| Width    | 275mm                               |
| Finish   | Bright polished 304 stainless steel |
| Warranty | <b>CONTRACTOR</b>                   |