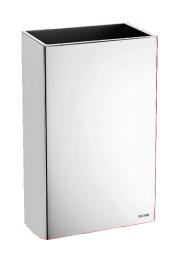

# Wall-mounted rectangular stainless steel bin, 20 litres

Ref. 510465P

Bin for paper towels and waste paper without lid

#### DESCRIPTION

Wall-mounted rectangular stainless steel bin, 20 litres - Ref. 510465P

Wall-mounted rectangular stainless steel bin for paper towels and waste paper. Capacity: 20 litres. Bacteriostatic 304 stainless steel with bright polished finish. Design: the perfect partner for the paper towel dispenser ref. 510601P. Stainless steel 0.8mm thick. Dimensions: 170 x 275 x 480mm. Stainless steel bin with 30-year warranty.