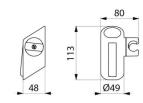

## TECHNICAL CHARACTERISTICS

Be-Line® matte black shower head holder - Ref. 511911BK

| Depth    | 48 mm           |
|----------|-----------------|
| Length   | 113 mm          |
| Width    | 80 mm           |
| Finish   | Matte black     |
| Warranty | 30g<br>warfanty |