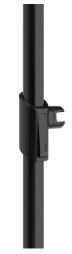

## Be-Line® matte black shower head holder

Ref. 511911BK

Matte black

## **DESCRIPTION**

Be-Line® matte black shower head holder - Ref. 511911BK

Be-Line® shower head holder for shower rails for people with reduced mobility.

Matte black.

Tilting support for shower head.

Easy-to-operate ergonomic grip to adjust the height of the shower head holder.

Slides by pressing the grip or pulling on the flexible hose.

For Be-Line® shower support rails.

Shower support with 30-year warranty.