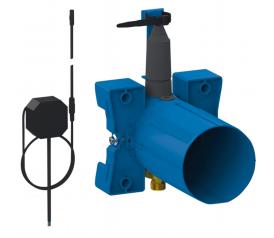

## TEMPOMATIC 4 waterproof housing for showers

Ref. 443SBOX

Mains supply, kit 1/2

## **DESCRIPTION**

TEMPOMATIC 4 waterproof housing for showers - Ref. 443SBOX

TEMPOMATIC 4 waterproof housing for showers kit 1/2: Collar with waterproof seal.

Hydraulic connection to the outside and maintenance from the front. Adjusts to all types of installation (rails, solid walls, panels).

Compatible with wall finishes 10 - 120mm (while maintaining the minimum recessing depth of 93mm).

Integrated stopcocks, flow regulator, filter, non-return valve and cartridge, accessible from the front.

Supplied in 2 kits: to allow secure system flush without sensitive elements. 30-year warranty.

Order with control plate only, reference 443228 or complete shower kit, reference 443229.