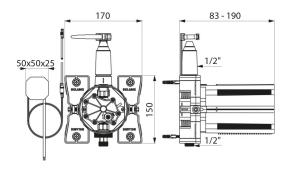

Compatible with wall finishes 10 - 120mm (while maintaining the minimum recessing depth of 93mm).

Integrated stopcocks, flow regulator, filter, non-return valve and cartridge, accessible from the front.

## **TECHNICAL CHARACTERISTICS**

TEMPOMATIC 4 waterproof housing for showers - Ref. 443SBOX

| Connector  | 1/2"        |
|------------|-------------|
| Technology | Electronic  |
| Depth      | 10 - 120mm  |
| Width      | 170mm       |
| Norms      | ACS         |
| Warranty   | 30 WARRANTY |