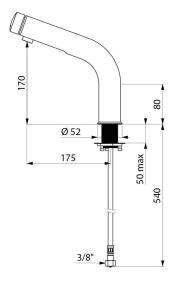

## TECHNICAL CHARACTERISTICS

TEMPOMIX 3 time flow basin mixer - Ref. 794110

| Connector   | F3/8"       |
|-------------|-------------|
| Technology  | Time flow   |
| Drop height | 170mm       |
| Flow rate   | 3 lpm       |
| Finish      | Chrome      |
| Norms       | acs         |
| Warranty    | 30 WARRANTY |
|             |             |

Flow rate pre-set at 3 lpm at 3 bar, can be adjusted from 1.4 to 6 lpm.

Tamperproof scale-resistant flow straightener.

 $\label{lem:chrome-plated} Chrome-plated \ stainless \ steel \ body, \ H170mm \ for \ semi-recessed \ basins.$ 

F3/8" PEX flexibles with filters and non-return valves.

Fixing reinforced by a back-nut.

Adjustable maximum temperature limiter.

Suitable for people with reduced mobility.

30-year warranty.