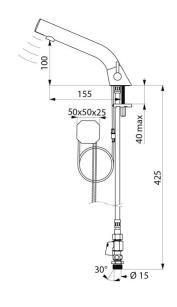

## BINOPTIC MIX 2 electronic basin mixer

Ref. 47303015

Mains supply, deck-mounted, stopcocks, H. 100mm

Flow rate pre-set at 3 lpm at 3 bar, can be adjusted from 1.4 to 6 lpm. Scale-resistant aerator.

Adjustable duty flush (~60 seconds every 24 hours after the last use). Stainless steel mixer, 100mm high for inset basins.

Active, infrared presence detection, sensor at the end of the spout optimises detection.

PEX flexibles with stopcocks, filters, non-return valves and Ø 15mm conical inlets.

Fixing reinforced by 2 stainless steel rods.

## **TECHNICAL CHARACTERISTICS**

BINOPTIC MIX 2 electronic basin mixer - Ref. 47303015

| Supply      | 230/6V mains supply       |
|-------------|---------------------------|
| Connector   | M½" Ø 15mm                |
| Technology  | Electronic                |
| Drop height | 100mm                     |
| Flow rate   | 3 lpm                     |
| Finish      | Chrome-plated matte black |
| Warranty    | 30g warranty              |