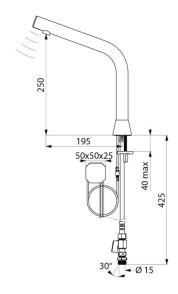

## **BINOPTIC 2 electronic tap**

Ref. 37503015

Mains, deck-mounted, stopcock, H. 250mm

Flow rate pre-set at 3 lpm at 3 bar, can be adjusted from 1.4 to 6 lpm. Scale-resistant aerator.

Adjustable duty flush (~60 seconds every 24 hours after the last use). Stainless steel tap, 250mm high for countertop basins.

Active, infrared presence detection, sensor at the end of the spout optimises detection.

PEX flexible with stopcock, filter and Ø 15mm conical inlet.

Fixing reinforced by 2 stainless steel rods.

Anti-blocking security.

## **TECHNICAL CHARACTERISTICS**

BINOPTIC 2 electronic tap - Ref. 37503015

| Supply      | 230/6V mains supply       |
|-------------|---------------------------|
| Connector   | M½" Ø 15mm                |
| Technology  | Electronic                |
| Drop height | 250mm                     |
| Flow rate   | 3 lpm                     |
| Finish      | Chrome-plated matte black |
| Warranty    | 30 g                      |