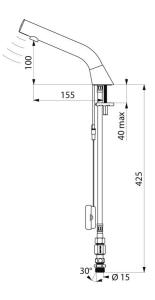

Flow rate pre-set at 3 lpm at 3 bar, can be adjusted from 1.4 to 6 lpm. Scale-resistant aerator.

Adjustable duty flush (pre-set flush ~60 seconds every 24 hours after last use). Stainless steel tap, height 100mm for recessed washbasins.

Active, infrared presence detection, sensor at the end of the spout optimises detection.

PEX flexible with stopcock, filter and conical inlet Ø 15mm. Fixing reinforced by 2 stainless steel rods.

Anti-blocking security.