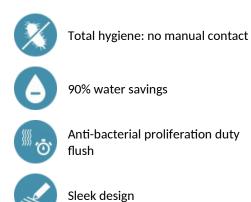

ds.

Anti-blocking security.

Spout with smooth interior and low water volume (reduces bacterial development).

Set duty flush and launch thermal shocks manually. Suitable for people with reduced mobility.

30-year warranty.

## **TECHNICAL CHARACTERISTICS**

| <b>BINOPTIC 2 electronic tap</b> | - Ref. 37303615 |
|----------------------------------|-----------------|
|----------------------------------|-----------------|

| Supply      | 6V batteries              |
|-------------|---------------------------|
| Connector   | M½" Ø 15mm                |
| Technology  | Electronic                |
| Drop height | 100mm                     |
| Flow rate   | 3 lpm                     |
| Finish      | Chrome-plated matte black |
| Warranty    | 30 MARANTY                |



## **ADVANTAGES**