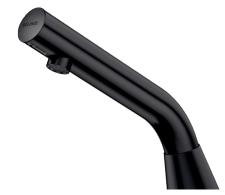

## **DESCRIPTION**

BINOPTIC 2 electronic tap - Ref. 37303015

Deck-mounted matte black electronic basin tap: 230/6V mains supply.

Reduced stagnation solenoid valve and electronic unit integrated into the body of the tap.

Flow rate pre-set at 3 lpm at 3 bar, can be adjusted from 1.4 to 6 lpm. Scale-resistant aerator.

Adjustable duty flush (~60 seconds every 24 hours after the last use). Stainless steel tap, 100mm high for inset basins.

Active, infrared presence detection, sensor at the end of the spout optimises detection.

PEX flexible with stopcock, filter and conical inlet Ø 15mm.

Fixing reinforced by 2 stainless steel rods.

Anti-blocking security.

Smooth interior spout with low water volume (limits bacterial niches).

Set duty flush and launch thermal shocks manually.

Suitable for people with reduced mobility.

30-year warranty.