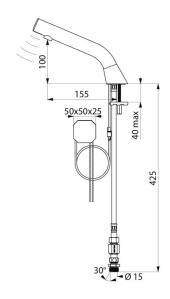

Flow rate pre-set at 3 lpm at 3 bar, can be adjusted from 1.4 to 6 lpm. Scale-resistant aerator.

Adjustable duty flush (~60 seconds every 24 hours after the last use). Stainless steel tap, 100mm high for inset basins.

Active, infrared presence detection, sensor at the end of the spout optimises detection.

PEX flexible with stopcock, filter and conical inlet Ø 15mm.

Fixing reinforced by 2 stainless steel rods.

Anti-blocking security.

## **TECHNICAL CHARACTERISTICS**

BINOPTIC 2 electronic tap - Ref. 37303015

| Supply      | 230/6V mains supply       |
|-------------|---------------------------|
| Connector   | M½" Ø 15mm                |
| Technology  | Electronic                |
| Drop height | 100mm                     |
| Flow rate   | 3 lpm                     |
| Finish      | Chrome-plated matte black |
| Warranty    | 30 E                      |