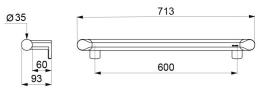

#### DESCRIPTION

Be-Line<sup>®</sup> ambulant WC pack - Ref. 511811MW

Be-Line® DOC M WC pack with 3 grab bars, length 600mm. Aluminium tube Ø 35mm. Matte white powder-coated finish (LRV 82) provides a good visual contrast with the wall. Tested to over 200kg. Maximum recommended user weight 135kg. 30-year warranty. CE marked. DOC M compliant.

#### Be-Line<sup>®</sup> ambulant WC pack - Ref. 511811MW

| Length   | 600mm                               |
|----------|-------------------------------------|
| Finish   | Matte white powder-coated aluminium |
| Norms    | CE                                  |
| Warranty | 30 LY<br>WARRANTY                   |