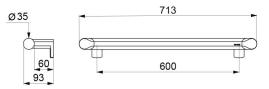

## TECHNICAL CHARACTERISTICS

Be-Line® ambulant WC pack - Ref. 511811MC

| Length   | 600mm                                         |
|----------|-----------------------------------------------|
| Finish   | Metallised anthracite powder-coated aluminium |
| Norms    | CE                                            |
| Warranty | 30 g                                          |