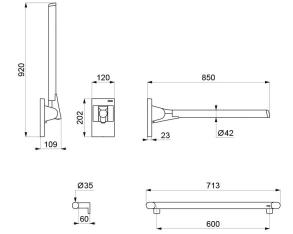

## **DESCRIPTION**

Be-Line® WC pack - Ref. 511804MW

DOC M Be-Line® WC pack with 1 drop-down support rail, length 850mm. 4 grab bars, length 600mm.

Aluminium tube.

Matte white powder-coated finish (LRV 82) provides a good visual contrast with the wall.

### Be-Line® WC pack - Ref. 511804MW

| Length   | Grab bars: 600mm; Drop-down support rail: 850mm |
|----------|-------------------------------------------------|
| Finish   | Matte white powder-coated aluminium             |
| Norms    | C€                                              |
| Warranty | 30 g<br>WARRANTY                                |