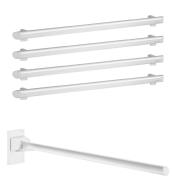

## **DESCRIPTION**

Be-Line® WC pack - Ref. 511804MW

DOC M Be-Line® WC pack with 1 drop-down support rail, length 850mm. 4 grab bars, length 600mm.

Aluminium tube.

Matte white powder-coated finish (LRV 82) provides a good visual contrast with the wall.

### Be-Line® WC pack - Ref. 511804MW

| Length   | Grab bars: 600mm; Drop-down support rail: 850mm |
|----------|-------------------------------------------------|
| Finish   | Matte white powder-coated aluminium             |
| Norms    | C€                                              |
| Warranty | 30 g<br>WARRANTY                                |