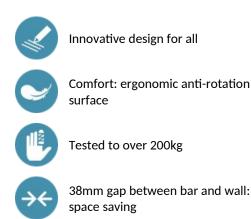

Matte black powder-coated finish provides a good visual contrast with the wall.

Uniform surface for easy maintenance and hygiene.

38mm gap between the bar and the wall: minimal space prevents the forearm passing between the bar and the wall, reducing the risk of fracture in case of loss of balance.

Concealed fixings.

Supplied with stainless steel screws Ø 8 x 70mm for concrete walls. 300mm centre-to-centre.

Tested to over 200kg. Maximum recommended user weight: 135kg. Grab bar with a 30-year warranty. CE marked.