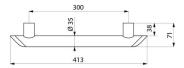

## **TECHNICAL CHARACTERISTICS**

Be-Line® matte black grab bar, 300mm Ø 35mm - Ref. 511903BK

| Length        | 300mm                           |
|---------------|---------------------------------|
| Diameter      | Ø 35mm                          |
| Thickness     | 3mm                             |
| Finish        | Matte black 304 stainless steel |
| Norms         | CE ©                            |
| Warranty      | 30 B                            |
| Repairability |                                 |