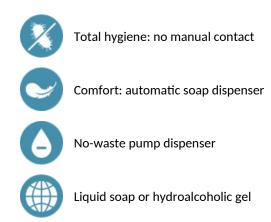

### **ADVANTAGES**

#### DESCRIPTION

Wall-mounted electronic liquid soap dispenser, 0.5 litre - Ref. 512566S

Wall-mounted electronic soap dispenser. Liquid soap or hydroalcoholic gel dispenser. Vandal-resistant model with lock and standard DELABIE key. No manual contact: hands are automatically detected by infrared cell (detection distance can be adjusted). Bacteriostatic 304 stainless steel cover. One-piece hinged cover for easy maintenance and improved hygiene. No-waste pump dispenser: dispenses 0.8ml (can be adjusted up to 7 doses per activation). Option of operation in anti-clogging mode. Automatic soap dispenser: 6 AA -1.5V (DC9V) batteries supplied integrated in the soap dispenser body. Low battery indicator light. Tank with large opening: easy to fill from large containers. Window allows soap level to be checked. Polished satin 304 stainless steel. Stainless steel thickness: 1mm. Capacity: 0.5 litre. Dimensions: 90 x 105 x 196mm. For vegetable-based liquid soap with a maximum viscosity of 3,000 mPa.s. Compatible with hydroalcoholic gel. CE marked. Wall-mounted electronic soap dispenser with 30-year warranty.