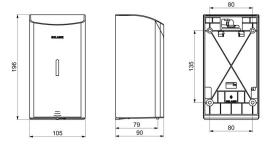

#### Wall-mounted electronic liquid soap dispenser, 0.5 litre - Ref. 512566S

| Supply     | 6 AA batteries                     |
|------------|------------------------------------|
| Technology | Infrared sensor                    |
| Height     | 196mm                              |
| Depth      | 90mm                               |
| Width      | 105mm                              |
| Volume     | 0.5 litre tank                     |
| Thickness  | 1mm                                |
| Finish     | Polished satin 304 stainless steel |
| Norms      | CE                                 |