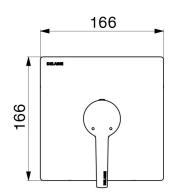

Bright polished stainless steel cover plate 166 x 166mm.

Mechanical shower mixer ideal for healthcare facilities, retirement and care homes, hospitals and clinics.

Mixer suitable for people with reduced mobility.

## TECHNICAL CHARACTERISTICS

Recessed mechanical shower mixer - Ref. 2541

| Supply              | 1/2"                                                                       |
|---------------------|----------------------------------------------------------------------------|
| Length              | 166mm                                                                      |
| Width               | 166mm                                                                      |
| Flow rate           | Flow rate regulated at 9 lpm (mixer only), 6 lpm at 3 bar with shower head |
| Temperature limiter | Yes                                                                        |
| Finish              | Chrome-plated brass                                                        |
| Norms               | ACS WARAS                                                                  |
| Warranty            | 30 g                                                                       |