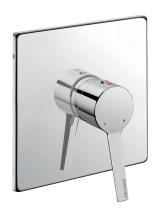

## **DESCRIPTION**

Recessed mechanical shower mixer - Ref. 2541

Mechanical shower mixer which can be recessed; kit 2/2.

Single control mixer with Ø 40mm ceramic cartridge.

Pre-set maximum temperature limiter.

Bright polished stainless steel cover plate 166 x 166mm.

Mechanical shower mixer ideal for healthcare facilities, retirement and care homes, hospitals and clinics.

Mixer suitable for people with reduced mobility.