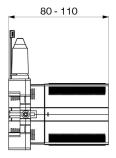

# **TECHNICAL CHARACTERISTICS**

#### Recessed housing for thermostatic shower mixers - Ref. H96BOX

| Connector  | 1/2"                                                  |
|------------|-------------------------------------------------------|
| Technology | SECURITHERM Securitouch thermostatic sequential mixer |
| Depth      | 80 - 110mm                                            |
| Width      | 225mm                                                 |
| Norms      | ACS                                                   |
| Warranty   | <b>30</b><br>WARRANTY                                 |