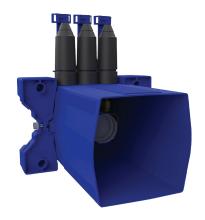

#### Recessed housing for thermostatic shower mixers - Ref. H96BOX

Recessed waterproof housing for thermostatic sequential shower mixers, kit 1/2:

- Collar with waterproof seal.
- Hydraulic connection to the outside and maintenance from the front.
- Water supply connects to the top.
- Adjusts to all types of installation (rails, solid walls, panels).
- Compatible with wall finishes from 10 120mm (while maintaining the minimum recessing depth of 83mm).
- Suitable for standard or "pipe-in-pipe" supply.

- Stopcocks and flow rate adjustment, filters and cartridge are all integrated and accessible from the front.

- Thermostatic sequential shower mixer.
- Supplied in 2 kits: secure system flush without sensitive elements. 30-year warranty.
- Order with control-plate reference H9631.