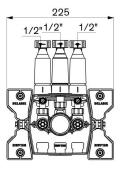

#### Recessed housing for thermostatic shower mixers - Ref. H96BOX

| Connector  | 1/2"                                                  |
|------------|-------------------------------------------------------|
| Technology | SECURITHERM Securitouch thermostatic sequential mixer |
| Depth      | 80 - 110mm                                            |
| Width      | 225mm                                                 |
| Norms      | ACS                                                   |
| Warranty   | <b>30</b><br>WARRANTY                                 |