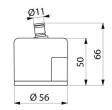

Space saving, suitable for taps with a low spout height: H. 50mm, Ø 56mm. Controlled management of retro-contamination: protective skirt and angled connector for optimal positioning (filter position can be adjusted so the water does not flow directly on to the waste).

## **TECHNICAL CHARACTERISTICS**

BIOFIL 3-month tap and wall shower filter - Ref. 30350

| Technology | Point-of-use filtration                                 |
|------------|---------------------------------------------------------|
| Height     | 50mm                                                    |
| Flow rate  | 4.6 lpm at 1 bar, 7.6 lpm at 3 bar and 9.4 lpm at 5 bar |
| Diameter   | 56mm                                                    |
| Lifespan   | 3 months                                                |
| Norms      | ACS WRAS CE KTW DWGL                                    |