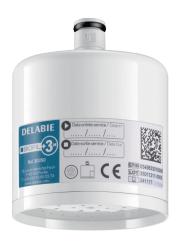

## **DESCRIPTION**

BIOFIL 3-month tap and wall shower filter - Ref. 30350

BIOFIL anti-Legionella and all-germ tap and wall-mounted shower filter, shower spray.

Device made from ABS.

Membrane type: tubular microfiltration.

Membrane made from polyethylene.

Pore cut-off threshold:  $0.1\mu m$  nominal and  $0.2\mu m$  absolute sterilising grade. Qualified water volume per duration of use: 9,000 litres.

Filtration flow rate: 4.6 lpm at 1 bar, 7.6 lpm at 3 bar and 9.4 lpm at 5 bar (filter only, excludes any flow rate restriction in the tap).

Space saving, suitable for taps with a low spout height: H. 50mm, Ø 56mm. Controlled management of retro-contamination: protective skirt and angled connector for optimal positioning (filter position can be adjusted so the water does not flow directly on to the waste).