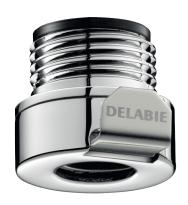

## Push-fit BIOFIL connector M1/2"

Ref. 820123

For M1/2" connection

## **DESCRIPTION**

Push-fit BIOFIL connector M1/2" - Ref. 820123

Push-fit connector M1/2" for all M1/2" connections (shower hoses, etc.). For quick and easy installation of filtration devices. 30-year warranty.