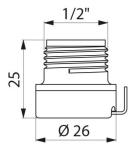

## **TECHNICAL CHARACTERISTICS**

Push-fit BIOFIL connector M1/2" - Ref. 820123

| Connector | M1/2"               |
|-----------|---------------------|
| Height    | 25mm                |
| Finish    | Chrome-plated brass |
| Norms     | ACS SWRAS           |
| Warranty  | 30 WARRANTY         |
|           |                     |