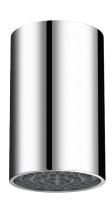

## **RAINY shower head**

Ref. 708030

Ceiling-mounted rain-effect shower head

## **DESCRIPTION**

RAINY shower head - Ref. 708030

Fixed shower head.

Flow rate 6 lpm at 3 bar.

A higher flow rate can be achieved: remove flow rate regulator.

Scale-resistant head with nozzles, ligature-resistant.

Soft rain-effect flow engulfs user.

Chrome-plated metal.

Easy installation system: install the connection and then clip the shower head to it.

Inlet F½".

Shower head for ceiling-mounted installation.

30-year warranty.