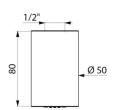

## TECHNICAL CHARACTERISTICS

RAINY shower head - Ref. 708030

| Connector | 1/2"                |
|-----------|---------------------|
| Height    | 80mm                |
| Flow rate | 6 lpm               |
| Diameter  | Ø 50mm              |
| Finish    | Chrome-plated metal |
| Norms     | ₩ ACS               |
| Warranty  | 30 g                |