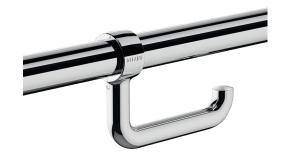

## Toilet roll holder for grab bars, chrome-plated

Ref. 510081P

Chrome-plated ABS

## **DESCRIPTION**

Toilet roll holder for grab bars, chrome-plated - Ref. 510081P

Toilet roll holder for grab bars. Chrome-plated ABS. Can be added without removing the grab bar. Locks in place to prevent theft. Anti-rotation locking feature. Toilet roll holder for Ø 32mm bars. 30-year warranty.