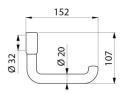

## TECHNICAL CHARACTERISTICS

Toilet roll holder for grab bars, chrome-plated - Ref. 510081P

| Height   | 107mm             |
|----------|-------------------|
| Length   | 152mm             |
| Diameter | For Ø 32 - 34mm   |
| Finish   | Chrome-plated ABS |
| Warranty | 30 WARRANTY       |