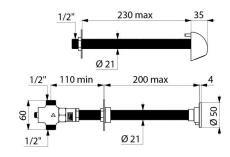

## **DESCRIPTION**

TEMPOSTOP time flow shower kit - Ref. 747110

Time flow shower kit for cross wall installation:

TEMPOSTOP time flow valve  $M\frac{1}{2}$ " for mixed water supply.

For walls ≤ 200mm.

Time flow ~15 seconds.

## TECHNICAL CHARACTERISTICS

TEMPOSTOP time flow shower kit - Ref. 747110

| Connector  | 1/2"      |
|------------|-----------|
| Technology | Time flow |
| Length     | 200mm     |
| Flow rate  | 6 lpm     |
| Norms      | ACS       |
| Warranty   | 30 E      |
|            |           |