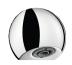

## **DESCRIPTION**

TEMPOSTOP time flow shower kit - Ref. 747110

Time flow shower kit for cross wall installation:

TEMPOSTOP time flow valve  $M\frac{1}{2}$ " for mixed water supply.

For walls ≤ 200mm.

Time flow ~15 seconds.

Flow rate 6 lpm at 3 bar.

Chrome-plated ROUND shower head, tamperproof and scale-resistant with automatic flow rate regulation.

Chrome-plated metal control.

Concealed fixing and anti-rotating pin.

Threaded rods can be cut to size.