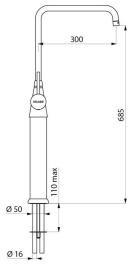

# Deck-mounted single-hole mixer - 60 lpm

Ref. 5652

Swivelling spout H. 685mm L. 300mm

#### Deck-mounted single-hole mixer - 60 lpm - Ref. 5652

Deck-mounted single hole mixer with extension column for installation on stove tops. Swivelling tubular spout Ø 22mm, H. 685mm L. 300mm. Ceramic cartridge Ø 45mm. Flow rate 60 lpm at 3 bar. Spout with smooth interior. Slimline control lever. Chrome-plated brass body and spout. Soldered copper pipe water inlets. Reinforced fixing. 30-year warranty.

#### Deck-mounted single-hole mixer - 60 lpm - Ref. 5652

| Connector    | Copper tails        |
|--------------|---------------------|
| Drop height  | 685mm               |
| Spout length | 300mm               |
| Flow rate    | 60 lpm              |
| Finish       | Chrome-plated brass |
| Norms        | ACS JWRAS           |
| Warranty     | 30 YAR              |