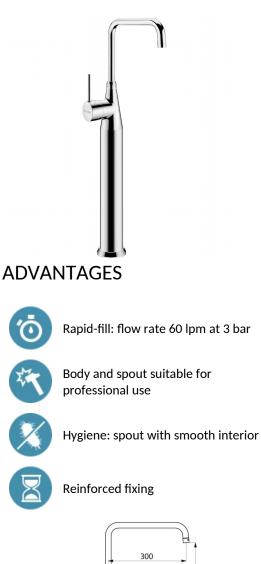

# Deck-mounted single-hole mixer - 60 lpm

Ref. 5652

Swivelling spout H. 685mm L. 300mm

#### Deck-mounted single-hole mixer - 60 lpm - Ref. 5652

Deck-mounted single hole mixer with extension column for installation on stove tops. Swivelling tubular spout Ø 22mm, H. 685mm L. 300mm. Ceramic cartridge Ø 45mm. Flow rate 60 lpm at 3 bar. Spout with smooth interior. Slimline control lever. Chrome-plated brass body and spout. Soldered copper pipe water inlets. Reinforced fixing. 30-year warranty.

#### Deck-mounted single-hole mixer - 60 lpm - Ref. 5652

| Connector    | Copper tails        |
|--------------|---------------------|
| Drop height  | 685mm               |
| Spout length | 300mm               |
| Flow rate    | 60 lpm              |
| Finish       | Chrome-plated brass |
| Norms        | ACS JWRAS           |
| Warranty     | 30 YAR              |