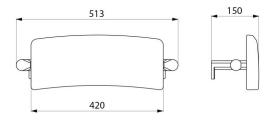

## TECHNICAL CHARACTERISTICS

Be-Line® comfort backrest for WCs - Ref. 511928W

| Height   | 173mm                                         |
|----------|-----------------------------------------------|
| Depth    | 150mm                                         |
| Width    | 513mm                                         |
| Finish   | Matte white powder-coated aluminium structure |
| Norms    | <b>C</b> € <b>②</b>                           |
| Warranty | 30 g                                          |
|          |                                               |