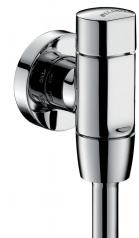

## TEMPOFLUX time flow urinal valve

Ref. 778754

Time flow 3 seconds. For standard urinal Ø 35mm. Offset tube

## **DESCRIPTION**

TEMPOFLUX time flow urinal valve - Ref. 778754

Exposed time flow urinal valve:

For standard or siphon action urinals.

Wall-mounted exposed installation.

Soft-touch operation.

Time flow pre-set at ~3 seconds.

## **ADVANTAGES**

Eco time flow 3 seconds

Soft-touch operation

Stopcock built-in to wall plate

Sleek design