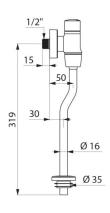

30mm offset chrome-plated tube and connection washer Ø 35mm.

Angled for recessed inlet.

Suitable for people with reduced mobility.

30-year warranty.

## **TECHNICAL CHARACTERISTICS**

TEMPOFLUX time flow urinal valve - Ref. 778754

| Connector         | 1/2"       |
|-------------------|------------|
| Technology        | Time flow  |
| Height            | 320mm      |
| Flow rate         | 0.15 L/sec |
| Width to the wall | 30mm       |
| Warranty          | 30 g       |