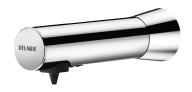

## BINOPTIC wall-mounted electronic soap dispenser

Ref. 512111P

Liquid or foam soap dispenser

## **DESCRIPTION**

BINOPTIC wall-mounted electronic soap dispenser - Ref. 512111P

Wall-mounted electronic soap dispenser.

Liquid or foam soap dispenser.

Vandal-resistant model for cross wall (TC) up to 110mm.

No manual contact: infrared cell detects hands automatically.

Chrome-plated 304 stainless steel spout.

No waste pump dispenser.

Independent electronic housing for installation beneath a washbasin or in a service duct.