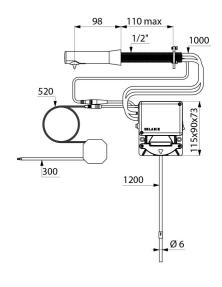

Automatic soap dispenser: mains supply with 230/6V transformer.

For vegetable-based liquid soap with maximum viscosity of 3,000 mPa.s or specific foam soap.

Total spout length: 115mm.

Supplied with 1.20m flexible tube for remote tanks.

## **TECHNICAL CHARACTERISTICS**

BINOPTIC wall-mounted electronic soap dispenser - Ref. 512111P

| Supply        | Mains supply 230/6V               |
|---------------|-----------------------------------|
| Connector     | 1/2"                              |
| Technology    | Infrared detection                |
| Height        | 115mm (electronic housing)        |
| Length        | 115mm                             |
| Spout length  | 98mm                              |
| Finish        | Chrome-plated 304 stainless steel |
| Norms         | <b>C</b> € <b>©</b>               |
| Warranty      | 30 g                              |
| Repairability | 50° g                             |
|               |                                   |