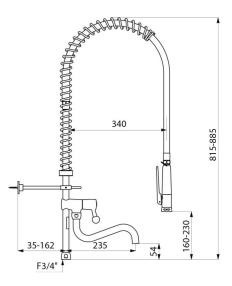

#### Black pre-rinse set with no valve - Ref. 433622

| Connector         | 3/4"                 |
|-------------------|----------------------|
| Height            | 815 - 885mm          |
| Drop height       | 160 - 230mm          |
| Flow rate         | depends on the valve |
| Width to the wall | 35 - 162mm           |
| Finish            | Chrome-plated brass  |
| Norms             | ACS                  |
| Warranty          | 30 M                 |
| Repairability     |                      |