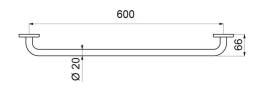

## **TECHNICAL CHARACTERISTICS**

Towel rail - Ref. 510788W

| Depth    | 66mm                                    |
|----------|-----------------------------------------|
| Length   | 600mm                                   |
| Diameter | Ø 20mm                                  |
| Finish   | 304 white powder-coated stainless steel |
| Norms    |                                         |
| Warranty | 30 WASRANTY                             |