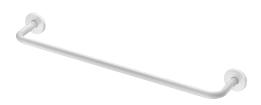

## **Towel rail**

Ref. 510788W

Ø 20mm, 1 rail

## **DESCRIPTION**

Towel rail - Ref. 510788W

Towel rail for bathrooms.

Designer towel rail.

Robust model.

Rail Ø 20mm, length 600mm.

White powder-coated bacteriostatic 304 stainless steel.

Wall-mounted towel rail with concealed fixings.