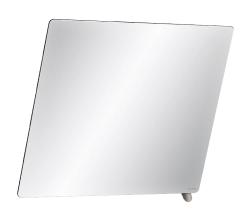

## Adjustable mirror with handle

Ref. 510202C

Metallised anthracite handle

## **DESCRIPTION**

Adjustable mirror with handle - Ref. 510202C

Wall-mounted, rectangular, tilting mirror with handle for easy adjustment those in a seated position or in a wheelchair.

For disabled washrooms and combined installation: can be used from a sitting position, for people with reduced mobility, or standing position.

NylonClean lever with anti-bacterial treatment: optimal protection against bacterial development.

Quick and easy to install: simply clip into place.

Anti-theft lock.

Tilting mirror with metallised anthracite tab handle.

Mirror made from 6mm safety glass.

Mirror dimensions: 500 x 600mm.

Can be tilted up to 20°.

Tilting mirror with 30-year warranty.