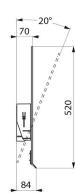

Mirror made from 6mm safety glass.

Mirror dimensions: 500 x 600mm.

Can be tilted up to 20°.

Tilting mirror with 30-year warranty.

## **TECHNICAL CHARACTERISTICS**

Adjustable mirror with handle - Ref. 510202C

| Height              | 500mm                      |
|---------------------|----------------------------|
| Depth               | 84mm                       |
| Width               | 600mm                      |
| Width to the wall   | 70mm and 20° tilt          |
|                     |                            |
| Thickness           | 6mm                        |
| Thickness<br>Finish | 6mm  Metallised anthracite |
|                     |                            |