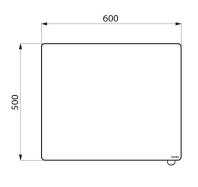

Mirror made from 6mm safety glass.

Mirror dimensions: 500 x 600mm.

Can be tilted up to 20°.

Tilting mirror with 30-year warranty.

## **TECHNICAL CHARACTERISTICS**

Adjustable mirror with handle - Ref. 510202C

| Height              | 500mm                      |
|---------------------|----------------------------|
| Depth               | 84mm                       |
| Width               | 600mm                      |
| Width to the wall   | 70mm and 20° tilt          |
|                     |                            |
| Thickness           | 6mm                        |
| Thickness<br>Finish | 6mm  Metallised anthracite |
|                     |                            |