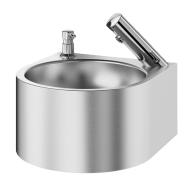

## Wall-mounted SXS electronic hand washbasin

Ref. 184310

Polished satin 304 stainless steel - Electronic control - w/o upstand

## **DESCRIPTION**

Wall-mounted SXS electronic hand washbasin - Ref. 184310

Wall-mounted hand washbasin with electronic control.

Bacteriostatic 304 stainless steel. Stainless steel thickness: 1.2mm. Rounded edges prevent injury.

Without splashback.

Supplied with battery-operated electronic mixer with integrated batteries and solenoid valve, and chrome-plated brass soap or hydroalcoholic gel dispenser. 1½" waste included. Without overflow.