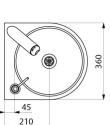

## **TECHNICAL CHARACTERISTICS**

Wall-mounted SXS electronic hand washbasin - Ref. 184310

| Height    | 195mm                              |
|-----------|------------------------------------|
| Length    | 360mm                              |
| Width     | 390mm                              |
| Thickness | 1.2mm                              |
| Finish    | Polished satin 304 stainless steel |
| Norms     | C€ ⚠ ACS                           |
| Warranty  | 30 B<br>WARRANTY                   |