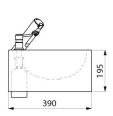

## **TECHNICAL CHARACTERISTICS**

Wall-mounted SXS electronic hand washbasin - Ref. 184310

| Height    | 195mm                              |
|-----------|------------------------------------|
| Length    | 360mm                              |
| Width     | 390mm                              |
| Thickness | 1.2mm                              |
| Finish    | Polished satin 304 stainless steel |
| Norms     | C€ ⚠ ACS                           |
| Warranty  | 30 B<br>WARRANTY                   |