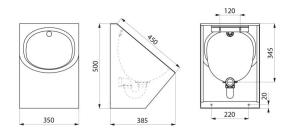

## **TECHNICAL CHARACTERISTICS**

DELTA wall-hung urinal - Ref. 134710

| Height    | 500mm                              |
|-----------|------------------------------------|
| Length    | 385mm                              |
| Width     | 350mm                              |
| Thickness | 1.2mm                              |
| Finish    | Polished satin 304 stainless steel |
| Norms     | CE @                               |
| Warranty  | 30 WARRANTY                        |