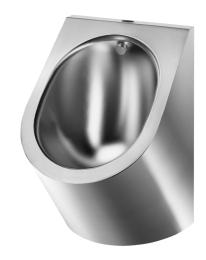

## **DELTA** wall-hung urinal

Ref. 134710

Polished satin 304 stainless steel - Visible inlet and outlet

**ADVANTAGES** 

## **DESCRIPTION**

DELTA wall-hung urinal - Ref. 134710

Wall-hung individual rimless urinal.

Compatible with all standard frame systems on the market.

Bacteriostatic 304 stainless steel. Polished satin finish.

Stainless steel thickness: 1.2mm.

Top (exposed) water inlet.

Recessed or exposed waste outlet. Concealed trap.

Quick and easy to install from the front thanks to a stainless steel mounting frame.

Supplied with  $1\frac{1}{2}$ " P trap, fixing elements and theft prevention TORX security screws