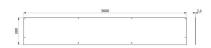

## TECHNICAL CHARACTERISTICS

3000mm splashback for lavabo CANAL wash trough - Ref. 100310

| Height    | 300mm                              |
|-----------|------------------------------------|
| Length    | 3000mm                             |
| Thickness | 1.2mm                              |
| Finish    | Polished satin 304 stainless steel |
| Warranty  | 30 g                               |