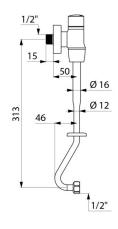

## **TECHNICAL CHARACTERISTICS**

TEMPOFLUX time flow urinal valve - Ref. 778756

| Connector  | 1/2"            |
|------------|-----------------|
| Technology | Time flow       |
| Height     | 313mm           |
| Flow rate  | 0.15 L/sec      |
| Warranty   | 30 <sup>§</sup> |