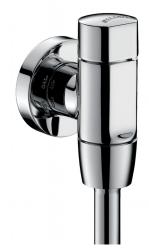

## TEMPOFLUX time flow urinal valve

Ref. 778756

Time flow 3 seconds. For DELABIE DELTACÉRAM urinals.

## **DESCRIPTION**

TEMPOFLUX time flow urinal valve - Ref. 778756

Exposed time flow urinal valve:

For DELABIE DELTACÉRAM urinals.

Wall-mounted exposed installation.

Soft-touch operation.

Time flow pre-set at ~3 seconds.

Chrome-plated solid brass body M½".

With chrome-plated neck tube.

Angled for recessed inlet.

Suitable for people with reduced mobility.

30-year warranty.